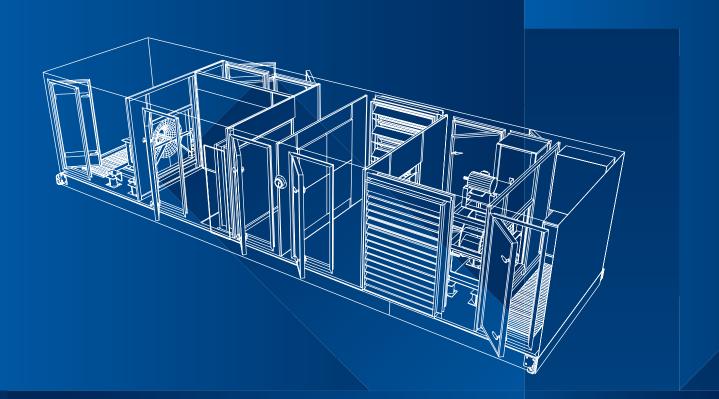

## Why Custom-Air?

United Metal Products developed the Custom-Air line to meet the ever-increasing demand for custom air handling units. These heavy-duty welded frame units are available from 1,000 to over 200,000 CFM. They can be configured to meet almost any cooling or heating need from chilled water, DX to steam or gas heating.

## **Design Options**

- Cabinets selected to 3" increments
- Single, dual, or triple fan sets
- Leak test available to 1% at 8" static pressure
- Filtration—all options
- · Pitched roofs
- Galvanized, stainless steel, or aluminum construction