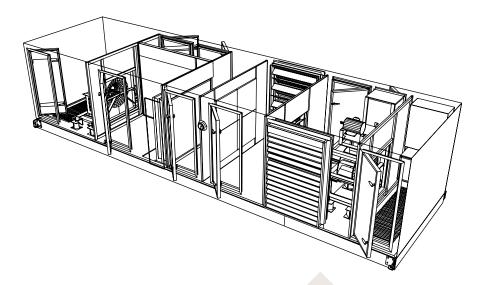

## Why Custom-Air?

United Metal Products developed the Custom-Air line to meet the ever-increasing demand for custom air handling units. These heavy-duty welded frame units are available from 1,000 to over 200,000 CFM. They can be configured to meet almost any cooling or heating need from chilled water, DX to steam or gas heating.

## **Design Options**

- Cabinets selected to 3" increments
- Single, dual, or triple fan sets
- Leak test available to 1% at 8" static pressure
- Filtration—all options
- · Pitched roofs
- Galvanized, stainless steel, or aluminum construction