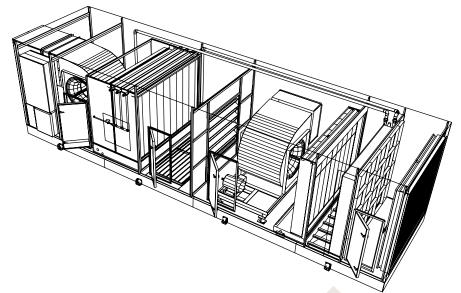

# Super Efficient Energy Recovery Units 5,000 to 40,000 CFM and higher

#### Why?

Designed specifically for high outside air capacity requirements and up to 60% savings in cooling cost, ease of maintenance, and quality construction. United Metal Products' Energy Recovery Units (ERU) is the cool solution. In applications where energy recovery is needed in colder climates, our Energy Recovery Units can be fitted with cross flow, heat pipe, or heat wheel exchangers as required by engineers. These energy recovery units are "super efficient", ranging from 60% to over 100% effective in high dry bulb applications. They are available in either stock or custom design.

### **Design Options:**

- 0-100% outside air
- 5,000 to 40,000 CFM and higher
- Stock or custom design

- Package or split system
- Energy recovery: heat pipe, air to air, air to water, heat wheels
- Engineered primarily for high outside air requirements: 30% - 100%
- Powder coated
- ETL labeling available