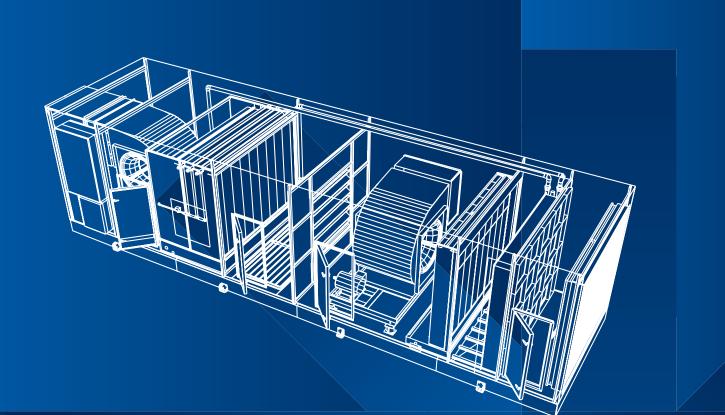

# Super Efficient Energy Recovery Units 5,000 to 40,000 CFM and higher

#### Why?

Designed specifically for high outside air capacity requirements and up to 60% savings in cooling cost, ease of maintenance, and quality construction. United Metal Products' Energy Recovery Units (ERU) is the cool solution. In applications where energy recovery is needed in colder climates, our Energy Recovery Units can be fitted with cross flow, heat pipe, or heat wheel exchangers as required by engineers. These energy recovery units are "super efficient", ranging from 60% to over 100% effective in high dry bulb applications. They are available in either stock or custom design.

### **Design Options:**

- 0-100% outside air
- 5,000 to 40,000 CFM and higher
- Stock or custom design

- Package or split system
- Energy recovery: heat pipe, air to air, air to water, heat wheels
- Engineered primarily for high outside air requirements: 30% - 100%
- Powder coated
- ETL labeling available